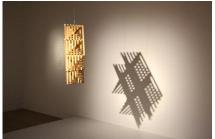

rror to reflect light out. The glass drop then appears to glow like a lamp without the high glare that a direct view of the LED would have. The light output is enough for pedestrian activity, however these lanterns are not intended to replace, nor even supplement the street lights at the fountain. |
| JUDGE'S COMMENTS     | This was a very complex retrofit project, soundly constructed and producing better light outcomes than the original gaslight solution.  "a work of art with carefully hand blown glass and a lovely bespoke way of utilising modern LED technology"  "high level of craftsmanship and sensitivity towards the conversion to LED."  "A beautiful lighting solution which combines old techniques with new technology."                                                |



## Toi Art







| AWARD                | Commendation - LiDA