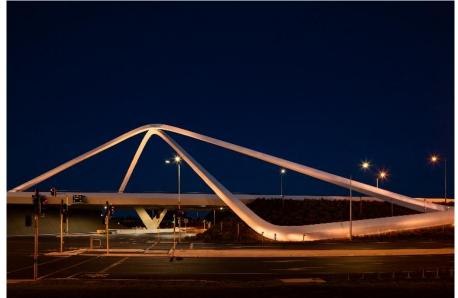

# Watt Fountain, Whanganui

| AWARD                | Excellence - LuDA                                                                                                                                                                                                                                                                                                                                                                                                                                                    |
|----------------------|----------------------------------------------------------------------------------------------------------------------------------------------------------------------------------------------------------------------------------------------------------------------------------------------------------------------------------------------------------------------------------------------------------------------------------------------------------------------|
| PROJECT NAME         | Watt Fountain, Whanganui                                                                                                                                                                                                                                                                                                                                                                                                                                             |
| PROJECT ADDRESS      | Intersection Victoria Avenue and Rutland Street, Whanganui                                                                                                                                                                                                                                                                                                                                                                                                           |
| AWARDEES             | Michael Warwick of MAW Design                                                                                                                                                                                                                                                                                                                                                                                                                                        |
| CREDIT               | Stephenson & Turner, Glasswork NZ, Adrian Barnes Electricians                                                                                                                                                                                                                                                                                                                                                                                                        |
| CONVENOR             | Amy Taylor                                                                                                                                                                                                                                                                                                                                                                                                                                                           |
| DESIGNER'S STATEMENT | The design objective was to retrofit historic gas lanterns with electric lighting maintaining the aesthetic and integrity of the original craftsmanship. This project also involved the addition of lighting to the base and the niches.                                                                                                                                                                                                                             |
|                      | The solution was to mount an LED fitting as a light engine in the base, use a custom made, hand blown glass drop to reflect vertical light and a convex mirror to reflect light out. The glass drop then appears to glow like a lamp without the high glare that a direct view of the LED would have. The light output is enough for pedestrian activity, however these lanterns are not intended to replace, nor even supplement the street lights at the fountain. |
| JUDGE'S COMMENTS     | This was a very complex retrofit project, soundly constructed and producing better light outcomes than the original gaslight solution.  "a work of art with carefully hand blown glass and a lovely bespoke way of utilising modern LED technology"  "high level of craftsmanship and sensitivity towards the conversion to LED."  "A beautiful lighting solution which combines old techniques with new technology."                                                |