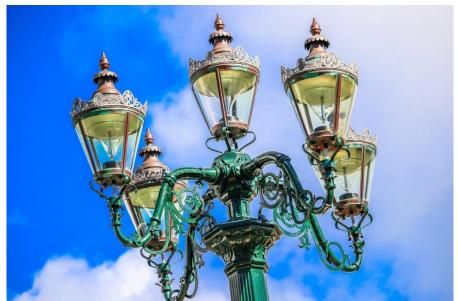

# Watt Fountain, Whanganui

| AWARD                | Excellence - LuDA                                                                                                                                                                                                                                                                                                                                                                                                                                                    |
|----------------------|----------------------------------------------------------------------------------------------------------------------------------------------------------------------------------------------------------------------------------------------------------------------------------------------------------------------------------------------------------------------------------------------------------------------------------------------------------------------|
| PROJECT NAME         | Watt Fountain, Whanganui                                                                                                                                                                                                                                                                                                                                                                                                                                             |
| PROJECT ADDRESS      | Intersection Victoria Avenue and Rutland Street, Whanganui                                                                                                                                                                                                                                                                                                                                                                                                           |
| AWARDEES             | Michael Warwick of MAW Design                                                                                                                                                                                                                                                                                                                                                                                                                                        |
| CREDIT               | Stephenson & Turner, Glasswork NZ, Adrian Barnes Electricians                                                                                                                                                                                                                                                                                                                                                                                                        |
| CONVENOR             | Amy Taylor                                                                                                                                                                                                                                                                                                                                                                                                                                                           |
| DESIGNER'S STATEMENT | The design objective was to retrofit historic gas lanterns with electric lighting maintaining the aesthetic and integrity of the original craftsmanship. This project also involved the addition of lighting to the base and the niches.                                                                                                                                                                                                                             |
|                      | The solution was to mount an LED fitting as a light engine in the base, use a custom made, hand blown glass drop to reflect vertical light and a convex mirror to reflect light out. The glass drop then appears to glow like a lamp without the high glare that a direct view of the LED would have. The light output is enough for pedestrian activity, however these lanterns are not intended to replace, nor even supplement the street lights at the fountain. |
| JUDGE'S COMMENTS     | This was a very complex retrofit project, soundly constructed and producing better light outcomes than the original gaslight solution.  "a work of art with carefully hand blown glass and a lovely bespoke way of utilising modern LED technology"  "high level of craftsmanship and sensitivity towards the conversion to LED."  "A beautiful lighting solution which combines old techniques with new technology."                                                |