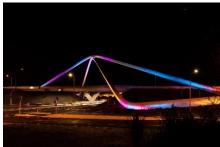

# Watt Fountain, Whanganui

| AWARD                | Excellence - LuDA                                                                                                                                                                                                                                                                                                                                                                                                                                                    |
|----------------------|----------------------------------------------------------------------------------------------------------------------------------------------------------------------------------------------------------------------------------------------------------------------------------------------------------------------------------------------------------------------------------------------------------------------------------------------------------------------|
| PROJECT NAME         | Watt Fountain, Whanganui                                                                                                                                                                                                                                                                                                                                                                                                                                             |
| PROJECT ADDRESS      | Intersection Victoria Avenue and Rutland Street, Whanganui                                                                                                                                                                                                                                                                                                                                                                                                           |
| AWARDEES             | Michael Warwick of MAW Design                                                                                                                                                                                                                                                                                                                                                                                                                                        |
| CREDIT               | Stephenson & Turner, Glasswork NZ, Adrian Barnes Electricians                                                                                                                                                                                                                                                                                                                                                                                                        |
| CONVENOR             | Amy Taylor                                                                                                                                                                                                                                                                                                                                                                                                                                                           |
| DESIGNER'S STATEMENT | The design objective was to retrofit historic gas lanterns with electric lighting maintaining the aesthetic and integrity of the original craftsmanship. This project also involved the addition of lighting to the base and the niches.                                                                                                                                                                                                                             |
|                      | The solution was to mount an LED fitting as a light engine in the base, use a custom made, hand blown glass drop to reflect vertical light and a convex mirror to reflect light out. The glass drop then appears to glow like a lamp without the high glare that a direct view of the LED would have. The light output is enough for pedestrian activity, however these lanterns are not intended to replace, nor even supplement the street lights at the fountain. |
| JUDGE'S COMMENTS     | This was a very complex retrofit project, soundly constructed and producing better light outcomes than the original gaslight solution.  "a work of art with carefully hand blown glass and a lovely bespoke way of utilising modern LED technology"  "high level of craftsmanship and sensitivity towards the conversion to LED."  "A beautiful lighting solution which combines old techniques with new technology."                                                |