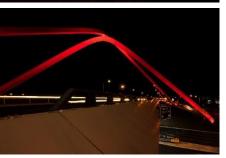

# Watt Fountain, Whanganui

| AWARD                | Excellence - LuDA                                                                                                                                                                                                                                                                                                                                                                                                                                                    |
|----------------------|----------------------------------------------------------------------------------------------------------------------------------------------------------------------------------------------------------------------------------------------------------------------------------------------------------------------------------------------------------------------------------------------------------------------------------------------------------------------|
| PROJECT NAME         | Watt Fountain, Whanganui                                                                                                                                                                                                                                                                                                                                                                                                                                             |
| PROJECT ADDRESS      | Intersection Victoria Avenue and Rutland Street, Whanganui                                                                                                                                                                                                                                                                                                                                                                                                           |
| AWARDEES             | Michael Warwick of MAW Design                                                                                                                                                                                                                                                                                                                                                                                                                                        |
| CREDIT               | Stephenson & Turner, Glasswork NZ, Adrian Barnes Electricians                                                                                                                                                                                                                                                                                                                                                                                                        |
| CONVENOR             | Amy Taylor                                                                                                                                                                                                                                                                                                                                                                                                                                                           |
| DESIGNER'S STATEMENT | The design objective was to retrofit historic gas lanterns with electric lighting maintaining the aesthetic and integrity of the original craftsmanship. This project also involved the addition of lighting to the base and the niches.                                                                                                                                                                                                                             |
|                      | The solution was to mount an LED fitting as a light engine in the base, use a custom made, hand blown glass drop to reflect vertical light and a convex mirror to reflect light out. The glass drop then appears to glow like a lamp without the high glare that a direct view of the LED would have. The light output is enough for pedestrian activity, however these lanterns are not intended to replace, nor even supplement the street lights at the fountain. |
| JUDGE'S COMMENTS     | This was a very complex retrofit project, soundly constructed and producing better light outcomes than the original gaslight solution.  "a work of art with carefully hand blown glass and a lovely bespoke way of utilising modern LED technology"  "high level of craftsmanship and sensitivity towards the conversion to LED."  "A beautiful lighting solution which combines old techniques with new technology."                                                |