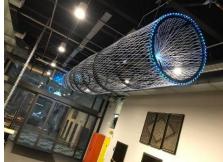

# Watt Fountain, Whanganui

| AWARD                | Excellence - LuDA                                                                                                                                                                                                                                                                                                                                                                                                                                                    |
|----------------------|----------------------------------------------------------------------------------------------------------------------------------------------------------------------------------------------------------------------------------------------------------------------------------------------------------------------------------------------------------------------------------------------------------------------------------------------------------------------|
| PROJECT NAME         | Watt Fountain, Whanganui                                                                                                                                                                                                                                                                                                                                                                                                                                             |
| PROJECT ADDRESS      | Intersection Victoria Avenue and Rutland Street, Whanganui                                                                                                                                                                                                                                                                                                                                                                                                           |
| AWARDEES             | Michael Warwick of MAW Design                                                                                                                                                                                                                                                                                                                                                                                                                                        |
| CREDIT               | Stephenson & Turner, Glasswork NZ, Adrian Barnes Electricians                                                                                                                                                                                                                                                                                                                                                                                                        |
| CONVENOR             | Amy Taylor                                                                                                                                                                                                                                                                                                                                                                                                                                                           |
| DESIGNER'S STATEMENT | The design objective was to retrofit historic gas lanterns with electric lighting maintaining the aesthetic and integrity of the original craftsmanship. This project also involved the addition of lighting to the base and the niches.                                                                                                                                                                                                                             |
|                      | The solution was to mount an LED fitting as a light engine in the base, use a custom made, hand blown glass drop to reflect vertical light and a convex mirror to reflect light out. The glass drop then appears to glow like a lamp without the high glare that a direct view of the LED would have. The light output is enough for pedestrian activity, however these lanterns are not intended to replace, nor even supplement the street lights at the fountain. |
| JUDGE'S COMMENTS     | This was a very complex retrofit project, soundly constructed and producing better light outcomes than the original gaslight solution.  "a work of art with carefully hand blown glass and a lovely bespoke way of utilising modern LED technology"  "high level of craftsmanship and sensitivity towards the conversion to LED."  "A beautiful lighting solution which combines old techniques with new technology."                                                |